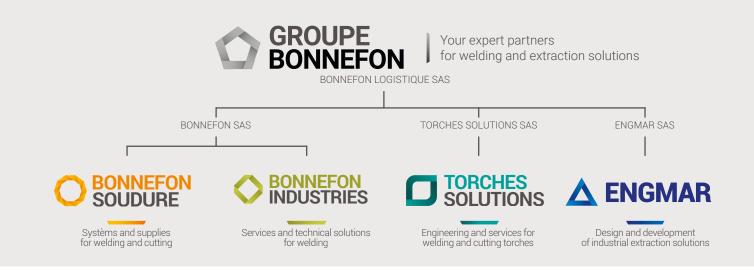

## TORCHES SOLUTIONS, A COMPAGNY OF GROUPE BONNEFON

GROUPE BONNEFON is a leading groupe, **specialising in welding and welding extraction in France and internationally.** GROUPE BONNEFON is constantly innovating to assert its differences and independence.

#### **TORCHES SOLUTIONS SAS**